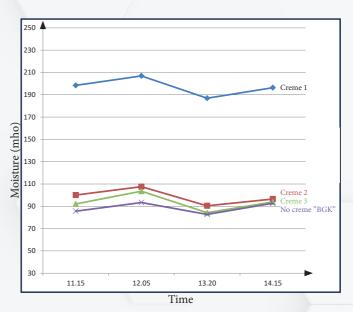

It also works effectively soothing and calming irritation within the skin.

49 students - forearm - cremes applicated at 9:00

Creme 1: X-Tra Dry Skin Fix

Creme 2: Leading Pharmacy Brand A

Creme 3: Leading Pharmacy Brand B

## Conclusion:

X-Tra Dry Skin Fix keeps the hydration level high for many hours!
The two Pharmacy marked leaders do not provide significant extra moisture after 2 hours!

Since the beginning of 1997, the Danish skincare range, Beauté Pacifique, has grown into an internationally recognised brand which beauty experts and super models swear by.